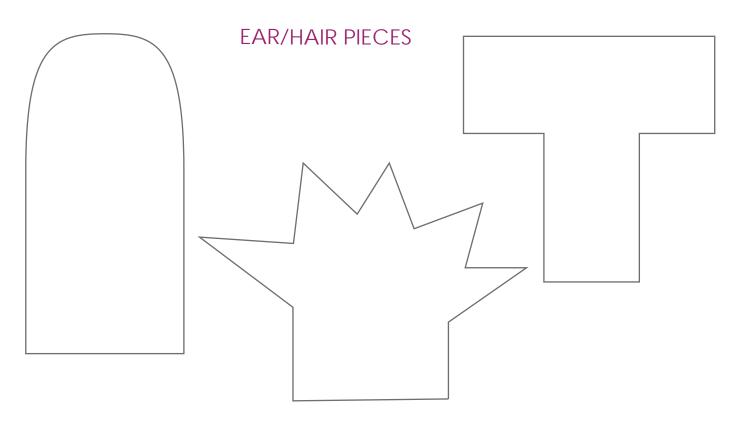

### **SMALL MONSTER STUFFIE**

BODY Cut 2

© Schlosser Designs 2013

1" square

If printed correctly,this box will measure1" square







### LARGE MONSTER STUFFIE

BODY Cut 2 on Fold

© Schlosser Designs 2013



Match dashed line with dashed line on second page. Tape.

1" square

If printed correctly,
this box will measure

1" square







Match dashed line with dashed line on second page. Tape.

# LARGE MONSTER STUFFIE

BODY Cut 2 on Fold

© Schlosser Designs 2013



1" square

If printed correctly,this box will measure1" square







#### **SMALL MONSTER STUFFIE**

FACE Cut 1

© Schlosser Designs 2013

#### LARGE MONSTER STUFFIE

FACE Cut 1

© Schlosser Designs 2013

1" square

If printed correctly,
this box will measure

1" square









# **EYES**



1" square

If printed correctly,this box will measure1" square