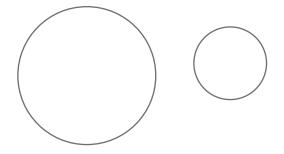

### **SMALL MONSTER STUFFIE**

BODY Cut 2

© Schlosser Designs 2013

1" square

If printed correctly,this box will measure1" square







### LARGE MONSTER STUFFIE

BODY Cut 2 on Fold

© Schlosser Designs 2013



Match dashed line with dashed line on second page. Tape.

1" square

If printed correctly,
this box will measure

1" square







Match dashed line with dashed line on second page. Tape.

# LARGE MONSTER STUFFIE

BODY Cut 2 on Fold

© Schlosser Designs 2013



1" square

If printed correctly,this box will measure1" square







#### **SMALL MONSTER STUFFIE**

FACE Cut 1

© Schlosser Designs 2013

#### LARGE MONSTER STUFFIE

FACE Cut 1

© Schlosser Designs 2013

1" square

If printed correctly,
this box will measure

1" square









# **EYES**



1" square

If printed correctly,this box will measure1" square